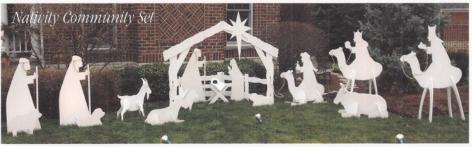

## Christmas Products

| Nativity Community Set Made to Order Co | all for Pricing |
|-----------------------------------------|-----------------|
| A Nativity Manger Yard Size             | \$120.00        |
| B Nativity Yard Accessory Set           | \$180 00        |
| C JOY 96"x48"                           | \$180.00        |
| <b>D</b> JOY 24"x48"                    | \$120.00        |
| E Barn Nativity 29"x34"                 | \$80.00         |
| F Traveling Mary Yard Size              | \$80.00         |
| G He is Risen (Back Panel)              |                 |